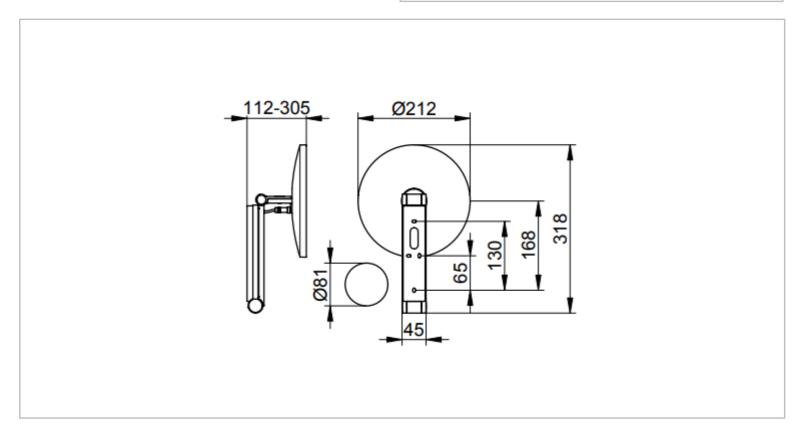

Brand: KEUCO, Germany

Name : ILOOK\_MOVE Cosmetic Mirror

Item Code: 17612 019002

Designer: Keuco

Color / Finish: Chrome Plated

Dimensions: Overall (LxWxH in cm)

Ø21.2 x 30.5 x 31.8cm

- Illuminated
- 5-stage adjustable light color from
  2700 kelvin (warm white) to 6500 kelvin (daylight
- glass control panel
- in-wall cable layout
- on pivoted rail adjustable in three dimensions
- · one-sided mirror
- magnification factor x 5