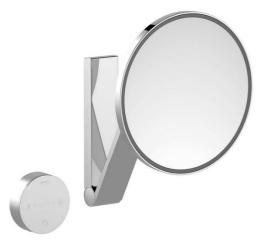

Brand: KEUCO, Germany

Name : ILOOK\_MOVE Cosmetic Mirror

Item Code: 17612 019002

Designer: Keuco

Color / Finish: Chrome Plated

Dimensions: Overall (LxWxH in cm)

Ø21.2 x 30.5 x 31.8cm

- Illuminated
- 5-stage adjustable light color from
  2700 kelvin (warm white) to 6500 kelvin (daylight
- glass control panel
- in-wall cable layout
- on pivoted rail adjustable in three dimensions
- · one-sided mirror
- magnification factor x 5